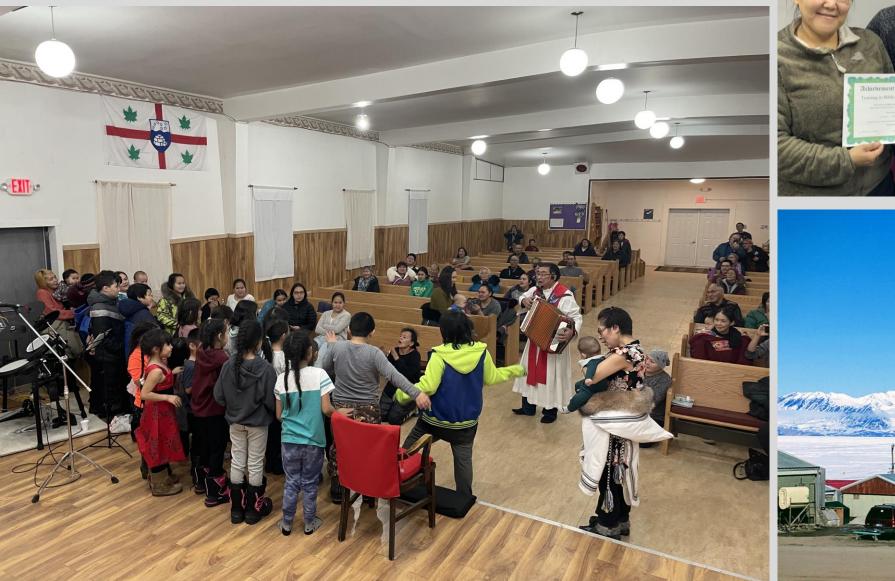

### Arthur Turner Training School

Open from 1970 to 2007, Reopened in 2016

#### Arthur Turner Training School

# Arthur Turner Training School

# Arthur Turner Training School in 2025: over 40 students, 5 hubs, 4 instructors