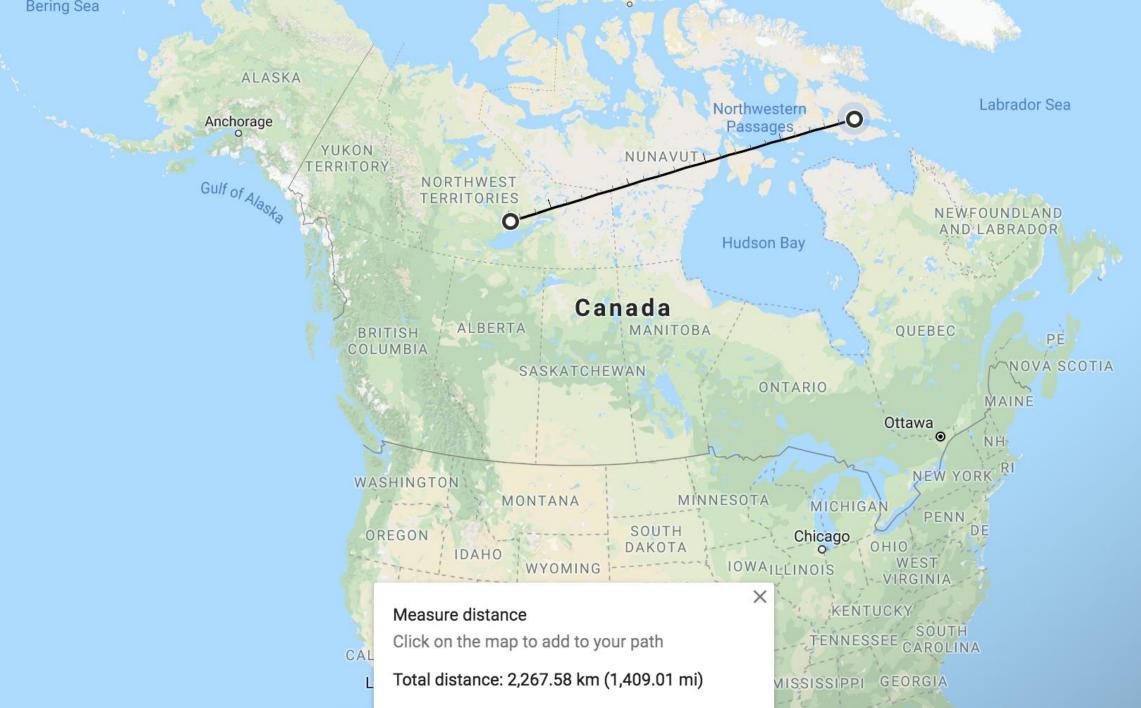

### YELLOWKNIFE, NORTHWEST TERRITORIES, CANADA (pop. 19,569)

8

Puerto Rico

### IQALUIT, NUNAVUT, CANADA (pop. 7740)