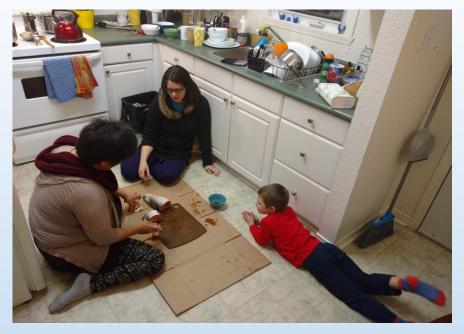

lications...

- Christians are "in Christ" stay connected, make your home with Jesus.
  - <u>How</u>? Prayer, scripture, worship, fellowship, Lord's Supper, loving one another
- Good spiritual results (good fruit) come only from God.
- God wants maximum fruit production. He both "cuts off" and "prunes" branches.
  - "cut off" branches refer to unbelievers who have had some proximity to Jesus but don't know him (eg: Judas)
  - "pruned" branches are being cut back to maximize fruit growth.

#### This passage has been central to my life and ministry.

I want to share what it has looked like for my family and I in recent years.

### YELLOWKNIFE, NORTHWEST TERRITORIES, CANADA (pop. 19,569)

8



Puerto Rico

### IQALUIT, NUNAVUT, CANADA (pop. 7740)

### APEX, NUNAVUT

#### APEX, NUNAVUT



























#### ⊃⊂∩°مLanguage

#### In 2012, an Inuktitut translation of the Bible was completed.

|