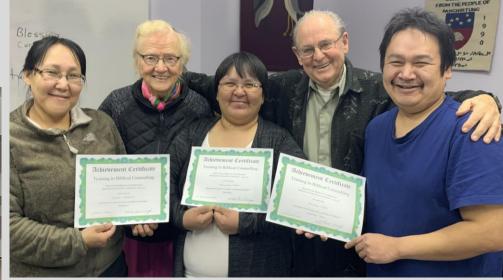

### Arthur Turner Training School

Open from 1970 to 2007, Reopened in 2016

#### Arthur Turner Training School

# Arthur Turner Training School

# Arthur Turner Training School in 2025: over 40 students, 5 hubs, 4 instructors