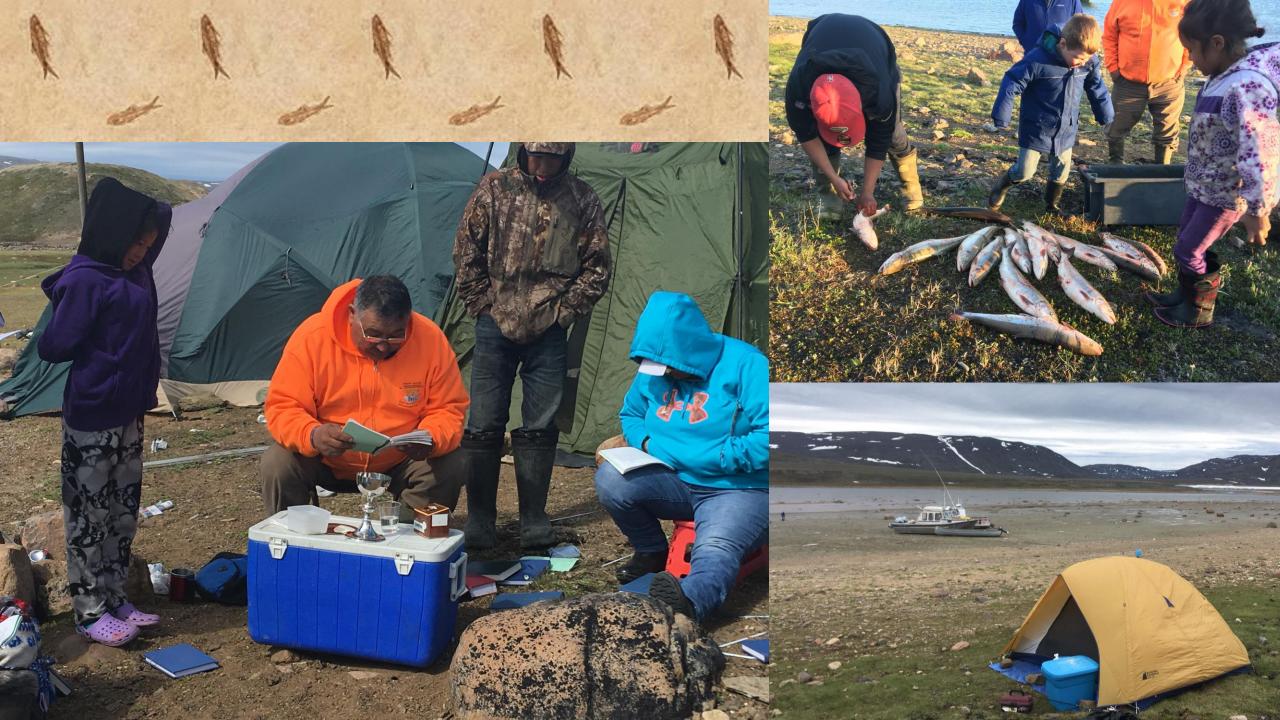

### Arthur Turner Training School

Open from 1970 to 2007, Reopened in 2016

#### Arthur Turner Training School

# Arthur Turner Training School

# Arthur Turner Training School in 2025: over 40 students, 5 hubs, 4 instructors