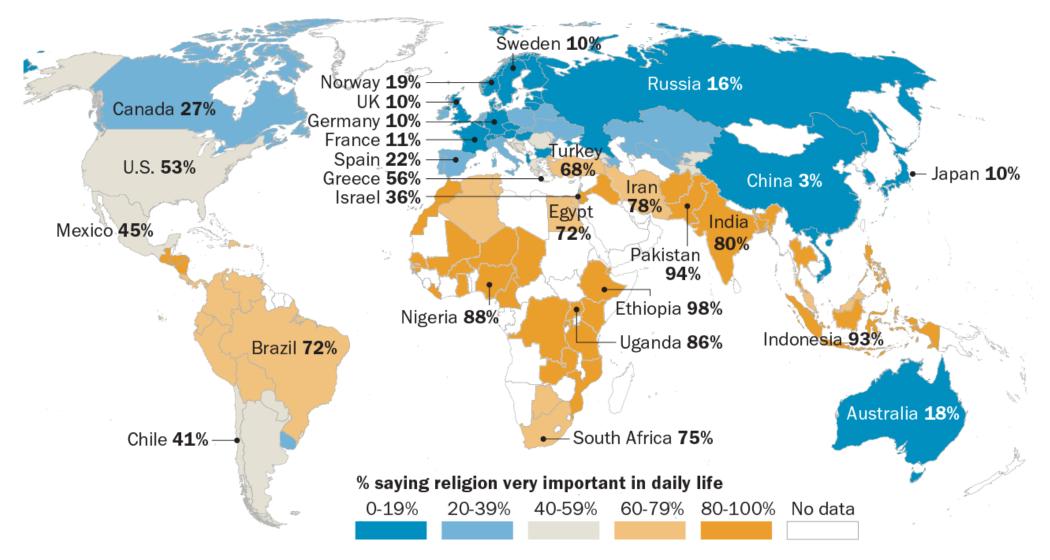

#### Religion is very important to people in Africa, the Middle East, South Asia, Latin America

% who say religion is very important in their lives

"The Age Gap in Religion Around the World"