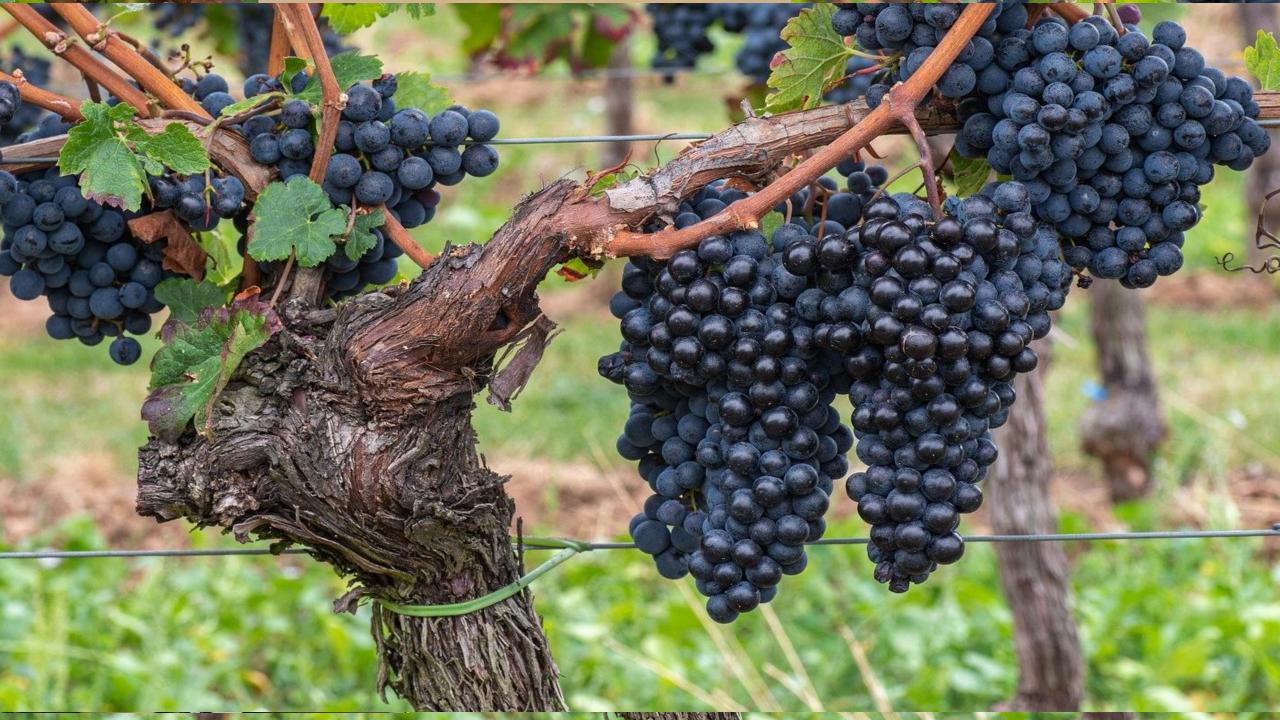

#### John 15:1-8

"I am the true vine, and my Father is the gardener.<sup>2</sup> He cuts off every branch in me that bears no fruit, while every branch that does bear fruit, he prunes so that it will be even more fruitful. <sup>3</sup> You are already clean because of the word I have spoken to you. <sup>4</sup> Remain in me, as I also remain in you. No branch can bear fruit by itself; it must remain in the vine. Neither can you bear fruit unless you remain in me.

<sup>5</sup> "I am the vine; you are the branches. If you remain in me and I in you, you will bear much fruit; apart from me you can do nothing. <sup>6</sup> If you do not remain in me, you are like a branch that is thrown away and withers; such branches are picked up, thrown into the fire and burned. <sup>7</sup> If you remain in me and my words remain in you, ask whatever you wish, and it will be done for you.<sup>8</sup> This is to my Father's glory, that you bear much fruit, showing yourselves to be my disciples."

(John 15:1-8)

Christians are "branches"

Our primary task is to stay connected to the vine.

Jesus the "true vine"

"apart from me you can do nothing" (nothing spiritually impactful) "Fruit" are results from our actions

Good fruit comes from God, when we are connected to the vine